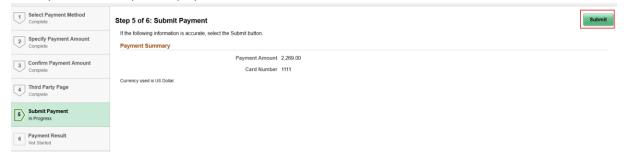

10. The Payment Summary will display. If the information is accurate, click Submit.

11. The Payment Result screen will display with Confirmation Details. After viewing, click the **Exit** button in the upper left hand corner.