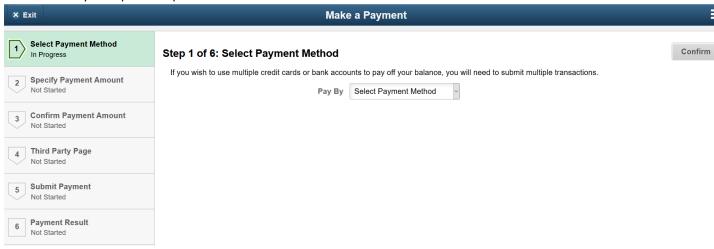

3. The Make a Payment process opens.

**Note:** Follow the Steps on the screen. Each Step must be completed before proceeding to the next.

Set-up Official Payment Plan

4. Select the Payment Method from the drop down list. In this example, a credit card payment will be selected.

## Step 1 of 6: Select Payment Method If you wish to use multiple credit cards or bank accounts to pay off your balance, you will need to submit multiple transactions. Pay By Select Payment Method Credit Card (full/partial) Electronic Check(full/partial)