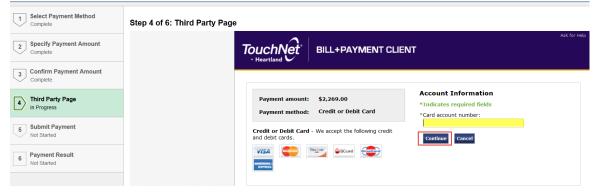

8. The Third Party page will display. Enter the credit card account number and click Continue.

9. Enter the name on card, expiration date, and security code. Click Continue.

— QUICK REFERENCE GUIDE FOR STUDENTS