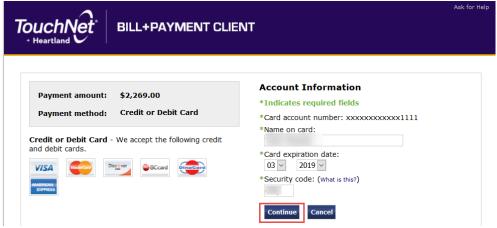

8. The Third Party page will display. Enter the credit card account number and click Continue.

9. Enter the name on card, expiration date, and security code. Click Continue.

— QUICK REFERENCE GUIDE FOR STUDENTS