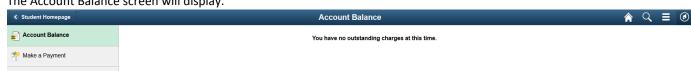

12. The Account Balance screen will display.

13. Click the **Home** icon to return to the Student Homepage.