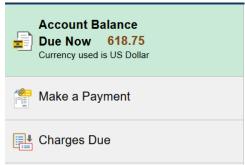

## From the Student Homepage:

- 1. Click on the Account Balance tile.
- 2. From the left hand menu, view the **Account Balance Due Now**, **Make a Payment**, or view **Charges Due**. To make a payment, click **Make a Payment**.