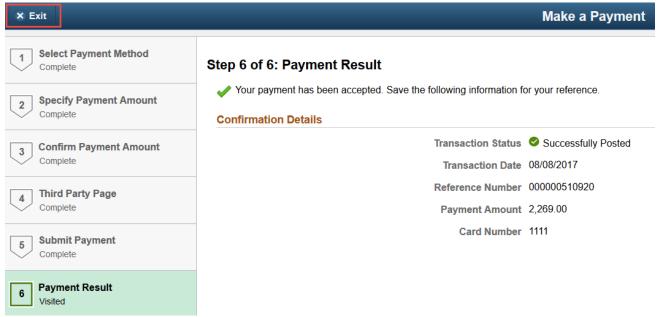

10. The Payment Summary will display. If the information is accurate, click Submit.

11. The Payment Result screen will display with Confirmation Details. After viewing, click the **Exit** button in the upper left hand corner.