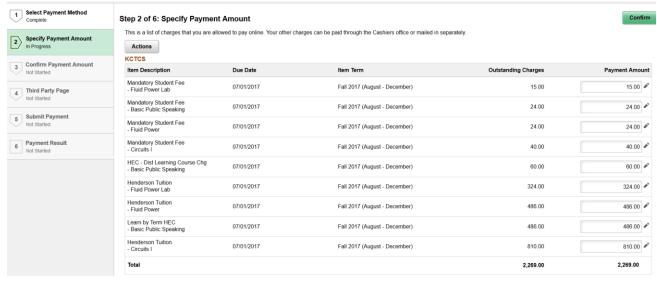

## QUICK REFERENCE GUIDE FOR STUDENTS

6. From the list of displayed charges, indicate the payment amount for each outstanding charge, or click the **Confirm** button to pay all charges and proceed to the next step.

7. Confirm the payment amount displayed and click the **Confirm** button.

Step 3 of 6: Confirm Payment Amount

Your payment of 2,269 00 USD will be collected through our secure third party payment provider.